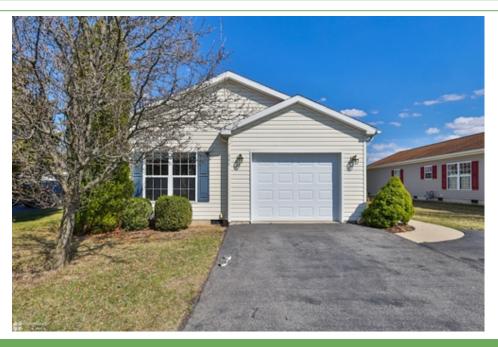

## 608 Biltmore Avenue, Easton, PA 18040

- » Beds: 2 | Baths: 2 Full
- » MLS #: 754539
- » Single Family | 1,498 ft<sup>2</sup>
- » More Info: 608Biltmore.IsForSale.com

The Kerecman Group REALTORS <sup>®</sup> (484) 291-1422 (Direct) (610) 766-7200 (Office) marketing@homespotmedia.com

## \$209,900

## Remarks

Adorable home located in Jacob's Farms Senior Living Community! Senior living, with style! This home is CLEAN and in move-in ready condition. All new flooring and fresh paint throughout the entire home! Home features (2) spacious bedrooms and (2) full bathrooms. Expanded Master bathroom with laundry and built-in storage. Large walk-in closet. Large driveway with a (1) one car attached garage. Private and attached TREX deck. Sun-Setter retractable awning for those hot days. Economic GAS utilities. Wide hallways, easy setup for handicap access. HOA includes a park area with swing set, tennis courts, bocce ball, and a clubhouse; it's perfect for family gatherings or hanging out with neighbors! Generous parking options when entertaining guests and family. Call today for a private showing!